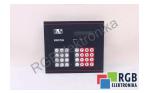

## **Repair BRRT28 B&R AUTOMATION**

We will repair every B&R AUTOMATION device. If you cannot find the device that interests you, please contact us. We collect the devices **free of charge** via a courier or in person, thanks to which we are able to carry out the repair within several hours. We will diagnose your equipment **for free**, and if you do not decide on our service, you will not incur any costs. We offer **24 months warranty** for all completed repairs. We are available 24/7, also at weekends and on holidays. **Call us 24/7:** +48 71 750 09 77 and receive immediate help.

## SPECIFICATIONS

| MANUFACTURER | B&R AUTOMATION              |
|--------------|-----------------------------|
| MODEL        | BRRT28                      |
| CATEGORY     | Operator panels             |
| DIMENSIONS   | 22.0 cm x 22.0 cm x 25.0 cm |
| WEIGHT       | 1.2 kg                      |